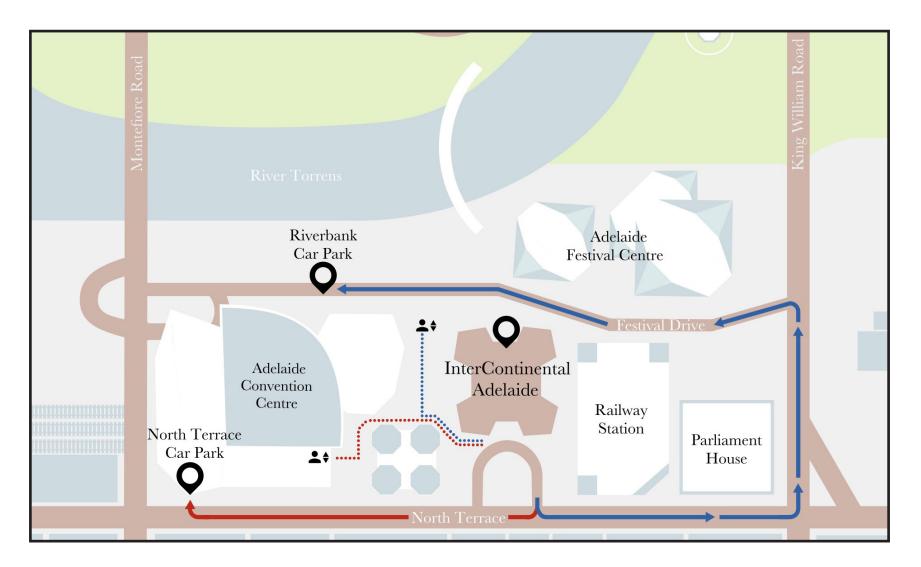

#### North Terrace Car Park (Red)

From the hotel, make a legal right turn onto North Terrace wait for the traffic lights to turn red, and look both ways for trams before crossing.

Turn right at the second set of traffic lights (before the bridge) to enter the car park.

If the car park says FULL, attempt to enter the car park by getting a ticket from the machine.

If the machine does not give you a ticket, go to the Riverbank Car Park.

### Riverbank Car Park (Blue)

Turn left onto North Terrace, then left onto King William Road.

Turn left onto Festival Drive, then left into the car park.

Be sure to enter the Adelaide Convention Centre Car Park, NOT the Festival Car Park.

### North Terrace Car Park (Red Dotted Line)

The lifts are in the center of the car park. Take the lift to the ground floor (G). Exit the building through the doors to your right. Head left between the Adelaide Convention Centre and the white office building. The lobby entrance is directly ahead.

### Riverbank Car Park (Blue Dotted Line)

The lifts are located at the eastern end of the car park (furthest from the entrance). Take the lift to the ground floor (G). Turn left, and head south between the hotel and the white office building. The entrance to the lobby is at the front of the hotel on your left.